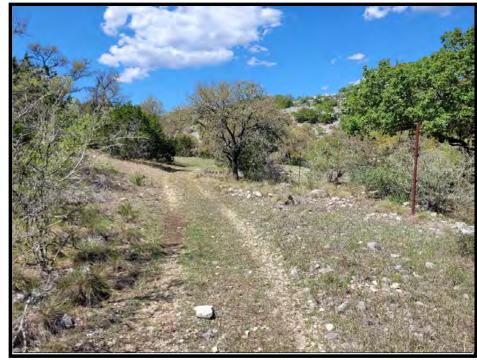

**Property #24:** Rock House Ranch is 370 +/- AC. located in NW Real County. Though very private & secluded this property is easily accessed via an all-weather county road. There is an older but comfortable 3/1 house with all utilities & a rock cabin that with some repairs would be great for the kids. There are several older outbuildings currently being utilized for dry storage of ATV's, feed, ranch vehicles, & equipment. According to the seller the well produces excellent quality water which supplies the house & large storage tank. The terrain is diverse with a topographic relief of approximately 350' and the highest elevation being about 2,400'. The front portion of the property is mostly accessible in 2WD and is a little more open than the back which has denser cover and will require 4WD to access. This ranch is set up for hunting with numerous blinds & feeders and excellent ATV trails thru out the property. In the almost 30 years the sellers have owned the ranch they have harvested numerous native & exotics including Whitetail, Axis, Fallow, Blackbuck, Elk, & Aoudad. Shown by appointment only & a "Must See" for the avid hunter. \$1,499,500.