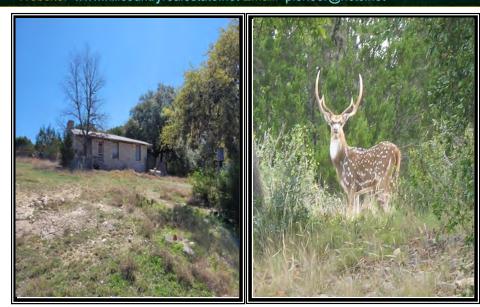

**Property #24:** Rock House Ranch is 370 +/- AC. located in NW Real County. Though very private & secluded this property is easily accessed via an all-weather county road. There is an older but comfortable 3/1 house with all utilities & a rock cabin that with some repairs would be great for the kids. There are several older outbuildings currently being utilized for dry storage of ATV's, feed, ranch vehicles, & equipment. According to the seller the well produces excellent quality water which supplies the house & large storage tank. The terrain is diverse with a topographic relief of approximately 350' and the highest elevation being about 2,400'. The front portion of the property is mostly accessible in 2WD and is a little more open than the back which has denser cover and will require 4WD to access. This ranch is set up for hunting with numerous blinds & feeders and excellent ATV trails thru out the property. In the almost 30 years the sellers have owned the ranch they have harvested numerous native & exotics including Whitetail, Axis, Fallow, Blackbuck, Elk, & Aoudad. Shown by appointment only & a "Must See" for the avid hunter. \$1,499,500.