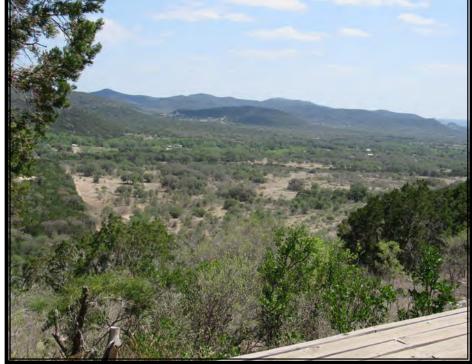

**Property #12:** Expansive hilltop recreational retreat located in Roaring Springs Ranch Subdivision just off RR 337 between Leakey & Camp Wood. This listing consists of 2 separate but adjacent tracts of land totaling 12.19 Ac. (Per Real CAD) each offering end of the road privacy & sweeping breathtaking views of the surrounding countryside. There is a huge double decker party pavilion with a large drive-in storage unit & spacious travel trailer plus a 2<sup>nd</sup> comfortable travel trailer under canopy for additional guests. Roaring Springs Ranch has sensible restrictions and a 50 Acre common area with swimming hole, fishing lake, & beautiful campsites with utilities. Must see to appreciate! \$225,000