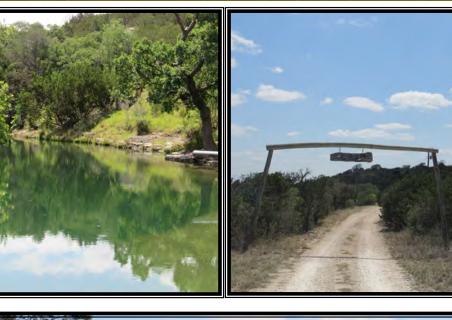

**Property #12:** Expansive hilltop recreational retreat located in Roaring Springs Ranch Subdivision just off RR 337 between Leakey & Camp Wood. This listing consists of 2 separate but adjacent tracts of land totaling 12.19 Ac. (Per Real CAD) each offering end of the road privacy & sweeping breathtaking views of the surrounding countryside. There is a huge double decker party pavilion with a large drive-in storage unit & spacious travel trailer plus a 2<sup>nd</sup> comfortable travel trailer under canopy for additional guests. Roaring Springs Ranch has sensible restrictions and a 50 Acre common area with swimming hole, fishing lake, & beautiful campsites with utilities. Must see to appreciate! \$225,000